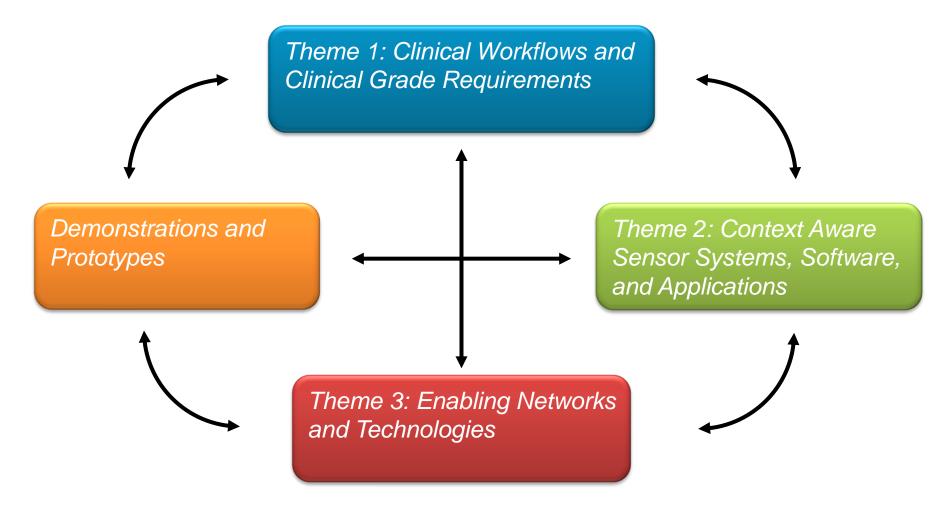

### hSITE Context/Theme Matrix

Theme 1: Clinical Workflows & Clinical Grade Requirements Theme 2: Context Aware Sensor Systems, Software, & Applications

Theme 3: Enabling Networks &Technologies

nowledge

Transfer

Clinical workflows, modeling, user and application interfaces Contest aware software architecture, system reliability and availability, sensor systems

Interference management in hospital environments, precise location identification

Home care workflows modeling

End-user devices, multisensor fusion. fidelity/rate modeling, voice controlled interfaces

Network architecture, monitoring and cognitive communications

Knowledge translation of clinical workflows

Middleware and supporting software, multi-modal information fusion, feature extraction, pattern recognition

Seamless network handover

- Develop context aware clinical grade communications and decision support systems applicable to the three chosen contexts.
- Deliver design specifications and performance evaluations of networks, software, and technologies for targeted healthcare needs.
- Craft demonstrations and prototypes (simulation and experimental) of key IT solutions for healthcare.